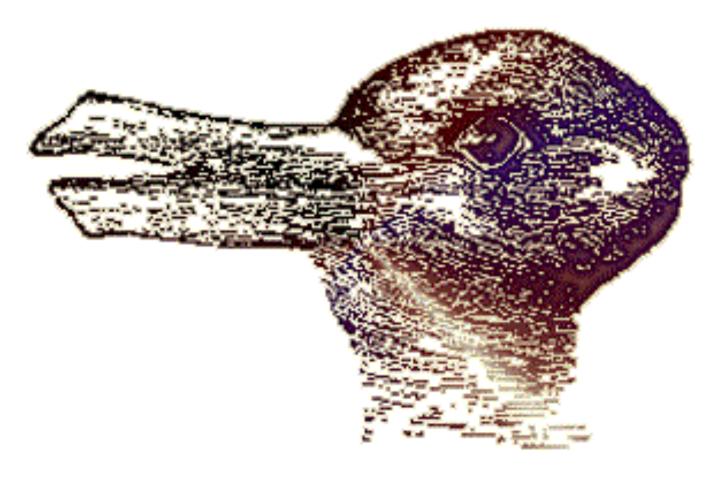

How many legs has the elephant got?

How many animals can you see?

Which side of the bar in the middle is darker?

Are the horizontal lines parallel?

Which of the vertical lines is longer?

How many people can you see?