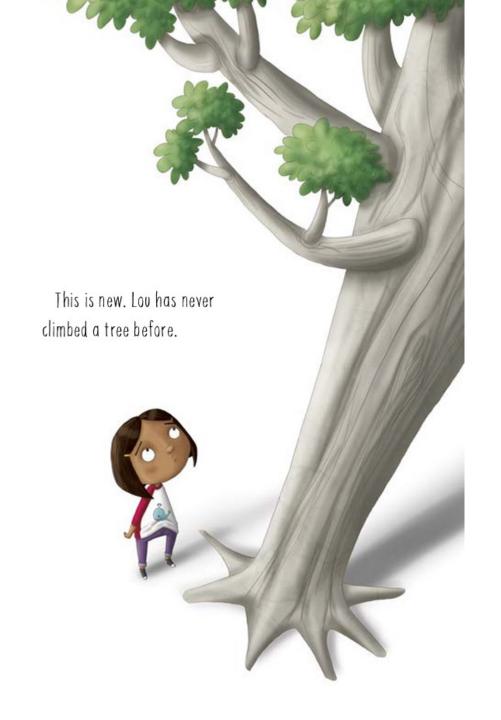

This is LOU.

What sort of person is Lou? How do you know?

How does she feel about climbing the tree? Why?

What happens when she tries to climb the tree? How does she react?

What advice would you give Lou?

What do you think happens next?

Dear God,

Thank you that you promise to help us when we find things difficult.

Please help us to see things in a positive way and not give up when we find things hard.

Help us to encourage other people, like Lou's friends did in the story.